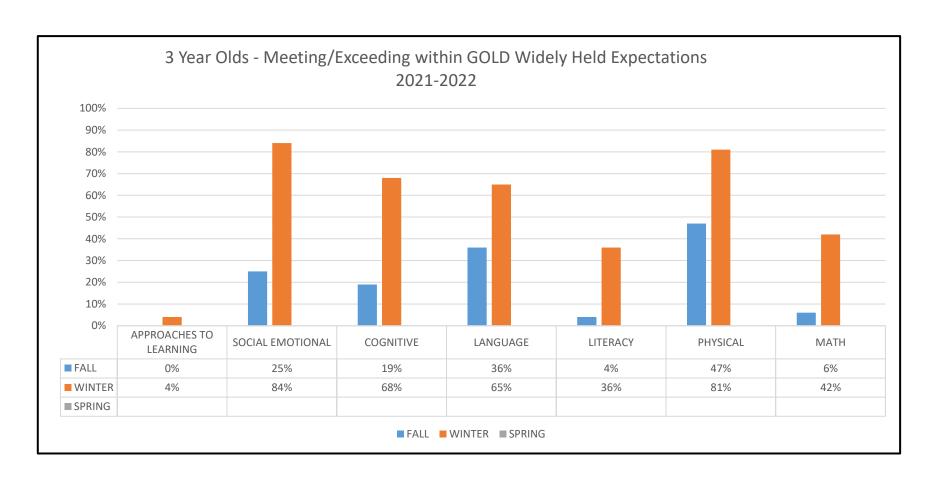

Motion to accept 2022 CLASS Report made by Lynne Sypher, 2<sup>nd</sup> by Patricia Schaap. Motion carried.

Committee reviewed the School Readiness Goals Report. This report is done three times a year. First thing in the fall, again in the winter and then in the Spring. Kristi let the committee know that we want to see the measurements going up from the "baseline" fall numbers. Looking at the winter numbers, all but 1 has dramatically increased from the fall time.

Motion to accept the School Readiness Goals made by Doug Bentley, 2<sup>nd</sup> by Billie MacNabb. Motion carried.

Committee discussed a few prospects to replace Doug Bentley's seat on PP&E as he will be moving into Helen Spaulding's seat on Finance.