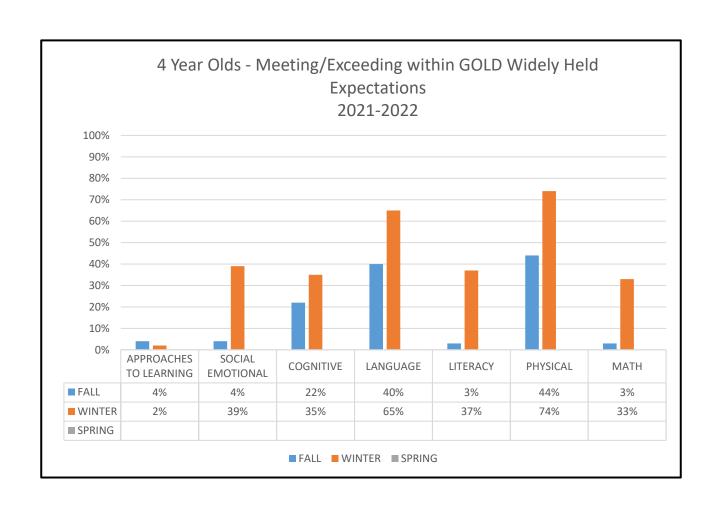

Committee reviewed the HS/EHS Management Reports for March & April. Discussed how we are still under enrolled and working on child enrollment for next Program Year. We are currently trying to recruit staff for the fall. We have a total of 18 classrooms and only 10 are filled up. Looked at attendance sheets from March & April. We were still experiencing some shutdowns in the classrooms, but they have steadily declined. We discussed how Head Start is going to be implementing new guidelines from the Health Department that will now only require a 5-day quarantine in lieu of a 10, as long as children are not symptomatic and wear masks for days 6-10. We have been able to resume some family engagement activities and have seen some slow improvement in participation in them (from March to April). We are hopeful for an increase in family engagement and a more "normal" fall.

Committee reviewed the CLASS report. This report is done twice a year – in the fall and spring. The report observes the teacher to child interaction. This is not required but something we do every year. We are currently lucky enough to have 8 CLASS observers employed by us. We reviewed the Spring scores and all were great numbers.

Motion to accept 2022 CLASS Report made by Lynne Sypher, 2<sup>nd</sup> by Patricia Schaap. Motion carried.

Committee reviewed the School Readiness Goals Report. This report is done three times a year. First thing in the fall, again in the winter and then in the Spring. Kristi let the committee know that we want to see the measurements going up from the "baseline" fall numbers. Looking at the winter numbers, all but 1 has dramatically increased from the fall time.

Motion to accept the School Readiness Goals made by Doug Bentley, 2<sup>nd</sup> by Billie MacNabb. Motion carried.

Committee discussed a few prospects to replace Doug Bentley's seat on PP&E as he will be moving into Helen Spaulding's seat on Finance.