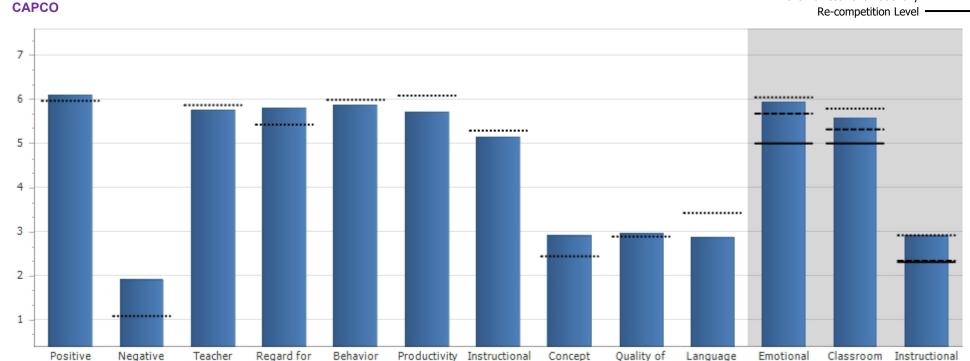

Motion to accept 2022 CLASS Report made by Lynne Sypher, 2<sup>nd</sup> by Patricia Schaap. Motion carried.

Committee reviewed the School Readiness Goals Report. This report is done three times a year. First thing in the fall, again in the winter and then in the Spring. Kristi let the committee know that we want to see the measurements going up from the "baseline" fall numbers. Looking at the winter numbers, all but 1 has dramatically increased from the fall time.

Motion to accept the School Readiness Goals made by Doug Bentley, 2<sup>nd</sup> by Billie MacNabb. Motion carried.

Committee discussed a few prospects to replace Doug Bentley's seat on PP&E as he will be moving into Helen Spaulding's seat on Finance.