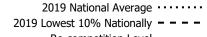

Committee reviewed the CLASS report. This report is done twice a year – in the fall and spring. The report observes the teacher to child interaction. This is not required but something we do every year. We are currently lucky enough to have 8 CLASS observers employed by us. We reviewed the Spring scores and all were great numbers.

Motion to accept 2022 CLASS Report made by Lynne Sypher, 2<sup>nd</sup> by Patricia Schaap. Motion carried.

Committee reviewed the School Readiness Goals Report. This report is done three times a year. First thing in the fall, again in the winter and then in the Spring. Kristi let the committee know that we want to see the measurements going up from the "baseline" fall numbers. Looking at the winter numbers, all but 1 has dramatically increased from the fall time.