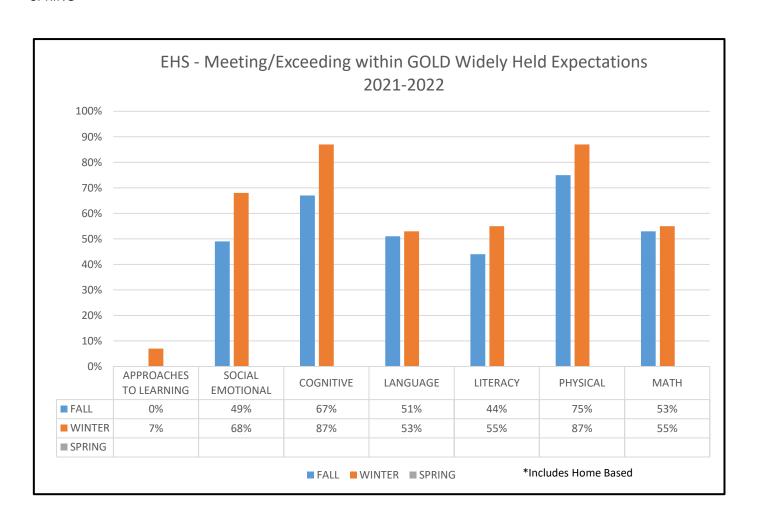

Motion to accept 2022 CLASS Report made by Lynne Sypher, 2<sup>nd</sup> by Patricia Schaap. Motion carried.

Committee reviewed the School Readiness Goals Report. This report is done three times a year. First thing in the fall, again in the winter and then in the Spring. Kristi let the committee know that we want to see the measurements going up from the "baseline" fall numbers. Looking at the winter numbers, all but 1 has dramatically increased from the fall time.

Motion to accept the School Readiness Goals made by Doug Bentley, 2<sup>nd</sup> by Billie MacNabb. Motion carried.

Committee discussed a few prospects to replace Doug Bentley's seat on PP&E as he will be moving into Helen Spaulding's seat on Finance.